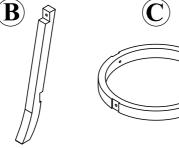

| PARTS LIST |                         |       |  |  |
|------------|-------------------------|-------|--|--|
| NO.        | DESCRIPTION             | QTY'  |  |  |
| Α          | Backrest                | 1 Pc  |  |  |
| В          | Chair Leg               | 4 Pcs |  |  |
| С          | Footrest                | 1 Pc  |  |  |
| D          | Apron with Swivel Plate | 1 Pc  |  |  |
| E          | Seat Cushion            | 1 Pc  |  |  |