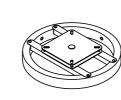

| PARTS LIST |                         |       |  |  |
|------------|-------------------------|-------|--|--|
| NO.        | DESCRIPTION             | QTY'  |  |  |
| Α          | Backrest                | 1 Pc  |  |  |
| В          | Chair Leg               | 4 Pcs |  |  |
| С          | Footrest                | 1 Pc  |  |  |
| D          | Apron with Swivel Plate | 1 Pc  |  |  |
| E          | Seat Cushion            | 1 Pc  |  |  |