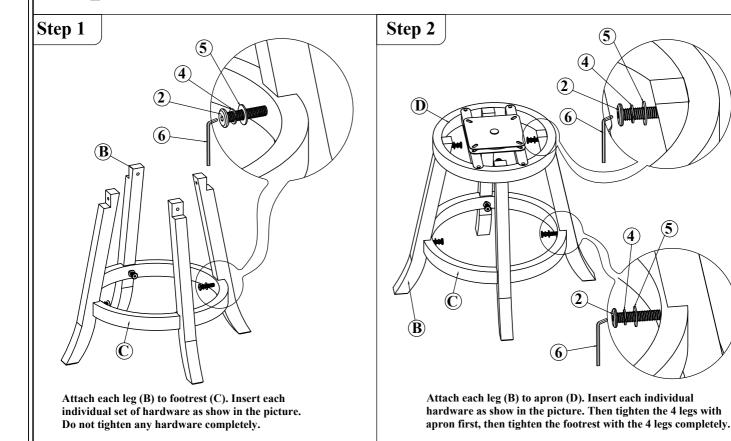

| PARTS LIST |                         |       |  |  |
|------------|-------------------------|-------|--|--|
| NO.        | DESCRIPTION             | QTY'  |  |  |
| Α          | Backrest                | 1 Pc  |  |  |
| В          | Chair Leg               | 4 Pcs |  |  |
| С          | Footrest                | 1 Pc  |  |  |
| D          | Apron with Swivel Plate | 1 Pc  |  |  |
| E          | Seat Cushion            | 1 Pc  |  |  |

|     | HARDWARE LIST   |        |        |  |  |
|-----|-----------------|--------|--------|--|--|
| NO. | DESCRIPTION     | SKETCH | QTY'   |  |  |
| 1   | JCBC Bolt M6x25 |        | 4 Pcs  |  |  |
| 2   | JCBC Bolt M6x40 |        | 10 Pcs |  |  |
| 3   | JCBC Bolt M6x50 |        | 4 Pcs  |  |  |
| 4   | Spring Washer   | Q      | 14 Pcs |  |  |
| 5   | Flat Washer     |        | 18 Pcs |  |  |
| 6   | Allen Wrench M4 |        | 1 Pc   |  |  |