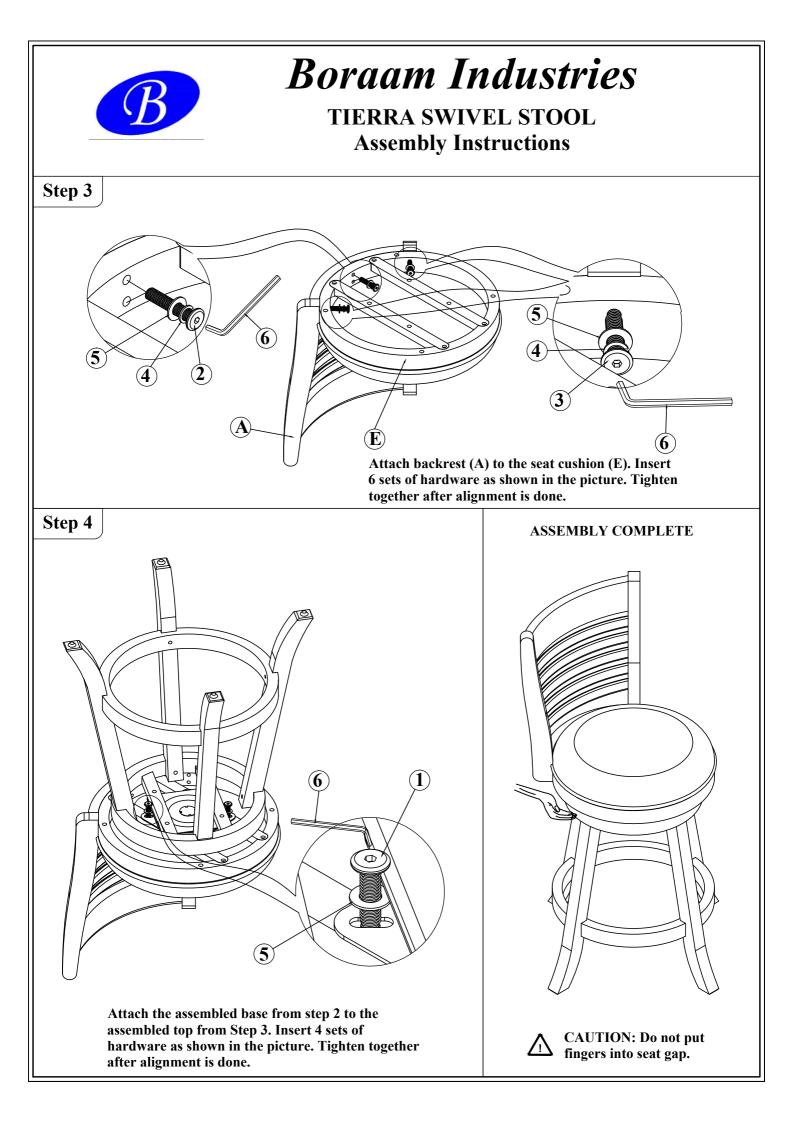

| PARTS LIST |                         |       |  |  |
|------------|-------------------------|-------|--|--|
| NO.        | DESCRIPTION             | QTY'  |  |  |
| Α          | Backrest                | 1 Pc  |  |  |
| В          | Chair Leg               | 4 Pcs |  |  |
| С          | Footrest                | 1 Pc  |  |  |
| D          | Apron with Swivel Plate | 1 Pc  |  |  |
| E          | Seat Cushion            | 1 Pc  |  |  |

|     | HARDWARE LIST   |        |        |  |  |
|-----|-----------------|--------|--------|--|--|
| NO. | DESCRIPTION     | SKETCH | QTY'   |  |  |
| 1   | JCBC Bolt M6x25 |        | 4 Pcs  |  |  |
| 2   | JCBC Bolt M6x40 |        | 10 Pcs |  |  |
| 3   | JCBC Bolt M6x50 |        | 4 Pcs  |  |  |
| 4   | Spring Washer   | Q      | 14 Pcs |  |  |
| 5   | Flat Washer     |        | 18 Pcs |  |  |
| 6   | Allen Wrench M4 |        | 1 Pc   |  |  |