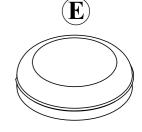

| PARTS LIST |                         |       |  |  |
|------------|-------------------------|-------|--|--|
| NO.        | DESCRIPTION             | QTY'  |  |  |
| Α          | Backrest                | 1 Pc  |  |  |
| В          | Chair Leg               | 4 Pcs |  |  |
| С          | Footrest                | 1 Pc  |  |  |
| D          | Apron with Swivel Plate | 1 Pc  |  |  |
| E          | Seat Cushion            | 1 Pc  |  |  |