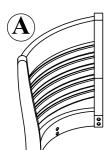

| PARTS LIST |                         |       |  |  |
|------------|-------------------------|-------|--|--|
| NO.        | DESCRIPTION             | QTY'  |  |  |
| Α          | Backrest                | 1 Pc  |  |  |
| В          | Chair Leg               | 4 Pcs |  |  |
| С          | Footrest                | 1 Pc  |  |  |
| D          | Apron with Swivel Plate | 1 Pc  |  |  |
| E          | Seat Cushion            | 1 Pc  |  |  |