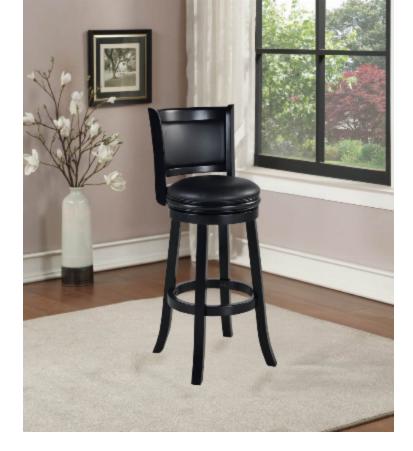

## Augusta Extra Tall Swivel Bar Stool

## **BLACK**

## **Features**

- The Augusta Bar Stool is made with a durable rubberwood frame to ensure longevity.
- These attractive stools will add comfort and charm to your kitchen or bar area. Available in counter, bar, or extra tall bar stool heights.
- The Augusta bar stool is complimented by the high-quality faux leather, offering a unique and stylish seating option for your home. It is available in a variety of finishes and upholstery color.
- The wonderful full 360-degree swivel function allows for maximum mobility and ease of movement, enhancing your seating experience at home
- These fashionable stools are comfortable and sturdy with solid rubberwood frame, large base that prevents any rocking or movement potentially caused by using the swivel
- Simple assembly required with assembly guide and hardware pack provided.

## PRODUCT DETAILS

MSRP: \$190.84

**SKU:** 45834

Weight: 29lbs.

Dimensions: 23.75"w x 47"h x

23.75"d

Materials: Faux Leather, Metal

Kickplate, Rubberwood
Country of Origin: Vietnam