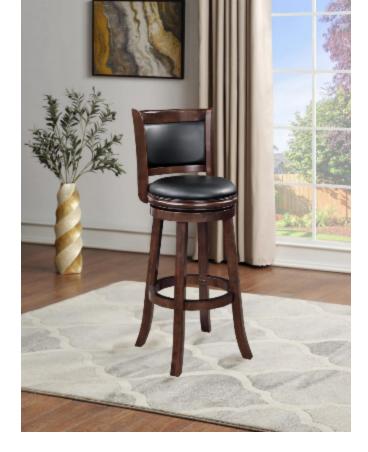

## Augusta Extra Tall Swivel Bar Stool

## CAPPUCCINO

## Features

- The Augusta Bar Stool is made with a durable rubberwood frame to ensure longevity.
- These attractive stools will add comfort and charm to your kitchen or bar area. Available in counter, bar, or extra tall bar stool heights.
- The Augusta bar stool is complimented by the high-quality faux leather, offering a unique and stylish seating option for your home. It is available in a variety of finishes and upholstery color.
- The wonderful full 360-degree swivel function allows for maximum mobility and ease of movement, enhancing your seating experience at home
- These fashionable stools are comfortable and sturdy with solid rubberwood frame, large base that prevents any rocking or movement potentially caused by using the swivel
- Simple assembly required with assembly guide and hardware pack provided.