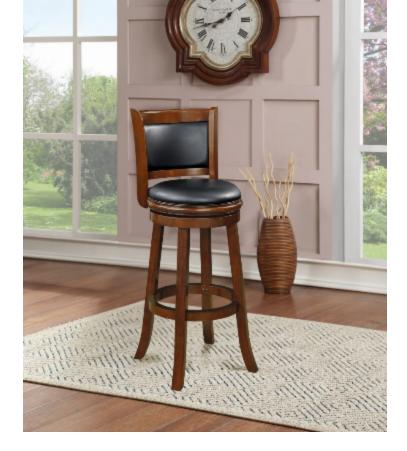

## Augusta Extra Tall Swivel Bar Stool

## **CHERRY**

## **Features**

- The Augusta Bar Stool is made with a durable rubberwood frame to ensure longevity.
- These attractive stools will add comfort and charm to your kitchen or bar area. Available in counter, bar, or extra tall bar stool heights.
- The Augusta bar stool is complimented by the high-quality faux leather, offering a unique and stylish seating option for your home. It is available in a variety of finishes and upholstery color.
- The wonderful full 360-degree swivel function allows for maximum mobility and ease of movement, enhancing your seating experience at home
- These fashionable stools are comfortable and sturdy with solid rubberwood frame, large base that prevents any rocking or movement potentially caused by using the swivel
- Simple assembly required with assembly guide and hardware pack provided.

## PRODUCT DETAILS

MSRP: \$244 SKU: 49834

Weight: 29lbs.

Dimensions: 23.75"w x 47"h x

23.75"d

Materials: Faux Leather, Metal

Kickplate, Rubberwood

Country of Origin: Vietnam