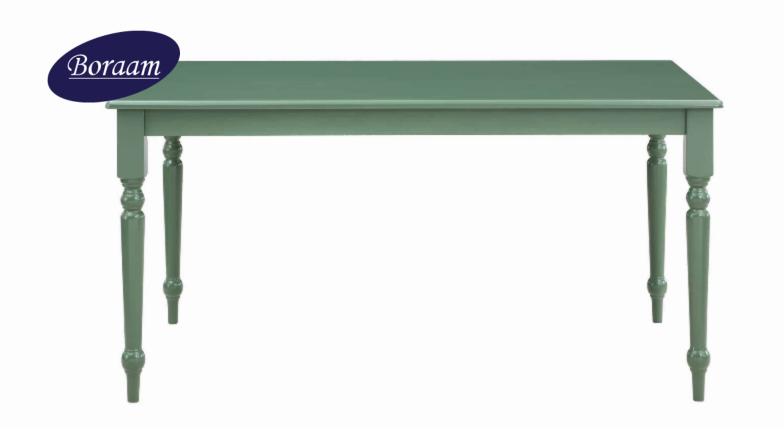

# **Carolina Dining Table**

## **EQUESTRIAN GREEN**

### Features

- Constructed with solid rubberwood
- Classic farmhouse style
- Comfortably seats 6 guests
- Elegant turned legs
- Part of Boraam's Carolina Dining Collection

Some Assembly Required

Small Parcel Shippable

### PRODUCT DETAILS

**MSRP:** \$291.6

**SKU:** 71369

Weight: 58lbs. Dimensions: 60"w x 30.25"h x 36"d

Materials: Rubberwood Country of Origin: Vietnam Last Updated: 05.20.24