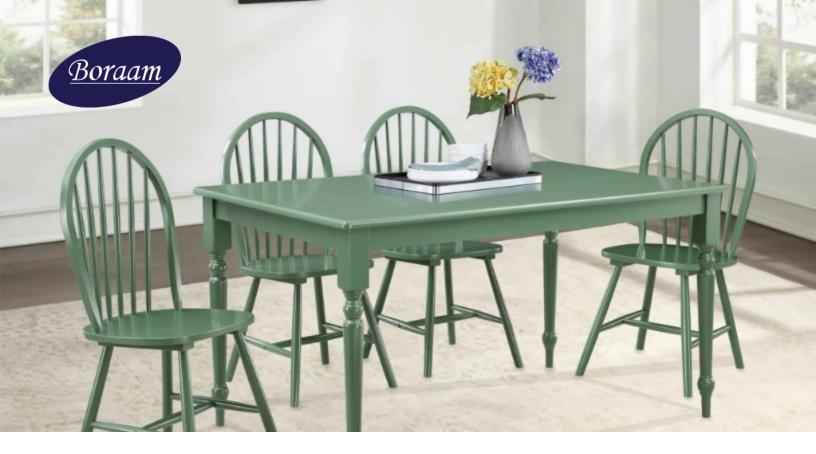

## Carolina 5-Piece Dining Set

## **EQUESTRIAN GREEN**

## **Features**

- The Carolina dining set comes with 1 dining table and 4 dining chairs
- This stylish set is ideal for dinette, kitchen, and dining areas, seating up to 4 people around a rectangular table perfect for family dinners, meals with friends, and more
- Carefully crafted with solid rubberwood and classic turned legs that add to its elegant farmhouse look
- Built to last with rubberwood framing that help provide a comfy dining experience for years to come
- Tuck the 4 chairs in to take advantage of the compact design that makes this set an ideal choice for dining areas in smaller living spaces such as apartments and more