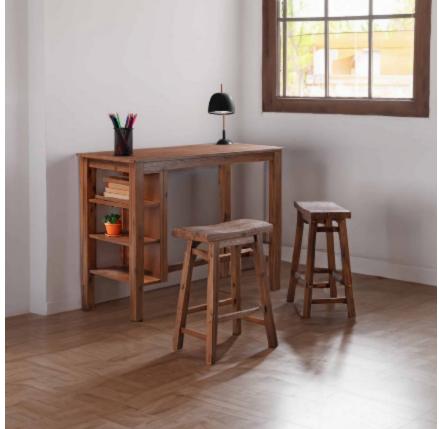

## **Brittany Rectangular Bar Table**

## BAR HEIGHT/CHESTNUT WIRE-BRUSH

## **Features**

- Made from acacia wood, steel, and MDF
- Multi-step wire-brush finish for rustic style
- 3-tiered deep multipurpose shelves provide a convenient, spacious, location to store dinnerware, cookbooks, bottles, and more
- Seats up to 4 guests
- Pair with the matching Sonoma Saddle Stools (sold separately)
- The Brittany table comes in your choice of dining or bar height options

## PRODUCT DETAILS

MSRP: \$322.14

**SKU:** 75336

Weight: 58.42lbs.

Dimensions: 23.75"w x 36"h x

47.25"d

Materials: Acacia wood, MDF,

Steel