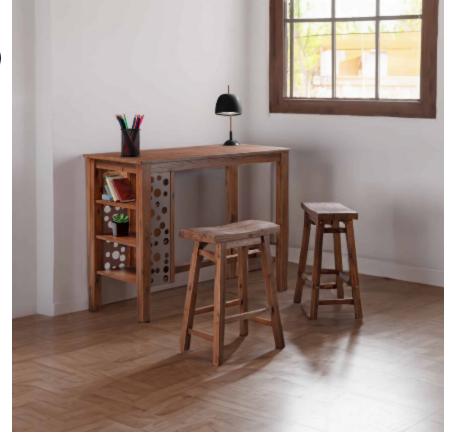

## Brittany 3pc Bar Table Set

## BAR HEIGHT/CHESTNUT WIRE-BRUSH

## Features

- The Brittany bar table set includes; 1 bar table, and two 24" counter height stools
- The dining table is constructed of acacia wood, steel, and MDF
- The matching Sonoma counter stools are constructed of solid acacia wood
- Features 2 adjustable 3-tiered deep storage shelves surrounded by circular steel accents
- 3-tiered deep multipurpose shelves provide a convenient, spacious, location to store dinnerware, cookbooks, bottles, and more
- Chestnut multi-step wire-brush finish for rustic style
- Dining stools feature ergonomic saddle seat, and stability stretchers on base double as footrests