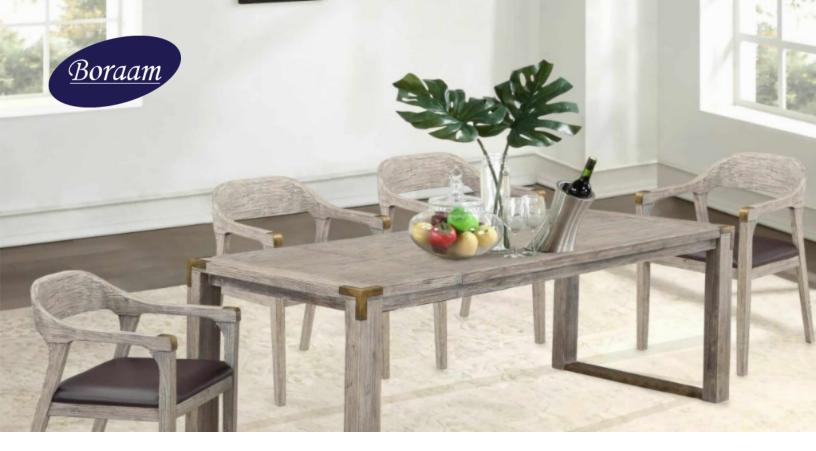

## Montana 5pc Rectangular Extension Dining Set

## Features

- Dining Set Includes, 1 dining table, 4 dining chairs
- Constructed with Acacia wood and Faux Leather Upholstery
- Features Burnished metal accents on table and chairs
- Available in Light Barnwood Wire-Brush Finish
- Drop leaf extension included in dining table
- Seat up-to 8 guest comfortably
- Arrives ready to assemble with all tools and hardware included

## PRODUCT DETAILS

MSRP: \$1575.58

SKU: 77523

Weight: 126lbs. Dimensions: 88.5"w x 30"h x 33.5"d

Materials: Acacia wood, Burnished metal, Faux Leather Country of Origin: Vietnam Last Updated: 04.24.24