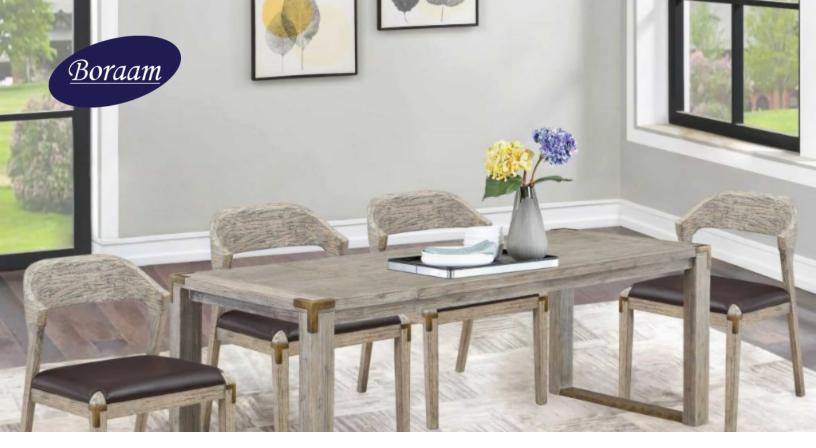

## Montana 5pc Rectangular Extension Dining Set

## Features

- Dining Set Includes, 1 dining table, 4 dining chairs
- Constructed with Acacia wood and Faux Leather Upholstery
- Features Burnished metal accents on table and chairs
- Available in Light Barnwood Wire-Brush Finish
- Drop leaf extension included in dining table
- Seat up-to 8 guest comfortably
- Arrives ready to assemble with all tools and hardware included

## PRODUCT DETAILS

**MSRP:** \$1956

SKU: 77526

Weight: 126lbs. Dimensions: 88.5"w x 30"h x 33.5"d

Materials: Acacia wood, Burnished metal, Faux Leather Country of Origin: Vietnam Last Updated: 04.24.24