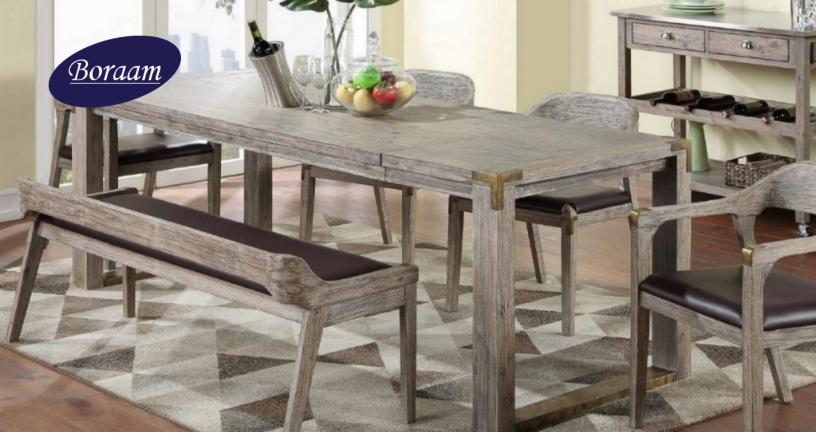

## Montana 6pc Rectangular Extension Dining Room Set

4 ARM CHAIRS + 1 BENCH

## **Features**

- Dining Set Includes, 1 dining table, 4 dining chairs, 1 dining bench
- Constructed with Acacia wood and Faux Leather Upholstery
- Features Burnished metal accents on table and chairs
- Available in Light Barnwood Wire-Brush Finish
- Drop leaf extension included in dining table
- Seat up-to 8 guest comfortably
- Arrives ready to assemble with all tools and hardware included

## PRODUCT DETAILS

MSRP: \$1883.96

**SKU:** 77525

Weight: 126lbs.

Dimensions: 88.5"w x 30"h x

33.5"d

Materials: Acacia wood, Burnished metal, Faux Leather Country of Origin: Vietnam

Last Updated: 04.17.24