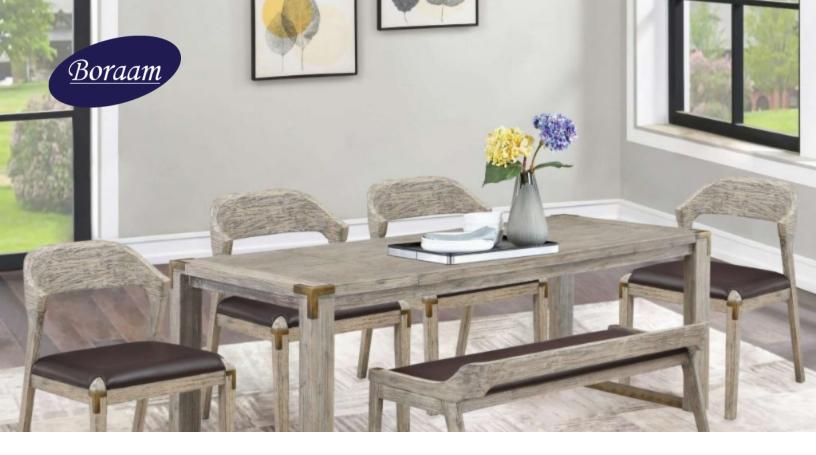

## Montana 6pc Rectangular Extension Dining Room Set

4 SIDE CHAIRS + 1 DINING BENCH

## **Features**

- Dining Set Includes, 1 dining table, 4 dining chairs, 1 dining bench
- Constructed with Acacia wood and Faux Leather Upholstery
- Features Burnished metal accents on table and chairs
- Available in Light Barnwood Wire-Brush Finish
- Drop leaf extension included in dining table
- Seat up-to 8 guest comfortably
- Arrives ready to assemble with all tools and hardware included