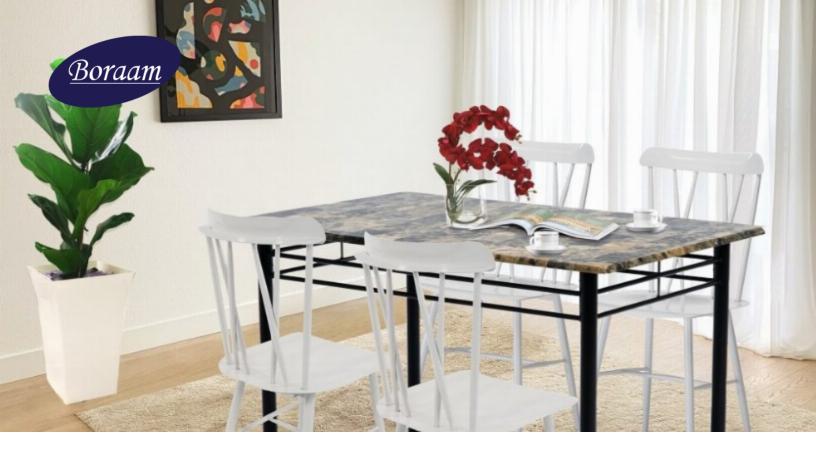

## **Gareth 5pc Dining Set**

## **BLACK/TAN/WHITE**

## **Features**

- The Gareth Dining Set comes with 1 dining table, and 4 dining chairs
- The dining table and chair set accommodates 4 people
- The dining table set combines durable heavy-duty metal frame, and faux marble for years of use
- The design of the dining table set is modern and elegant with a simple and stylish design
- Easy to clean, just wipe it with a damp cloth
- Instructions and hardware included, for a simple and easy