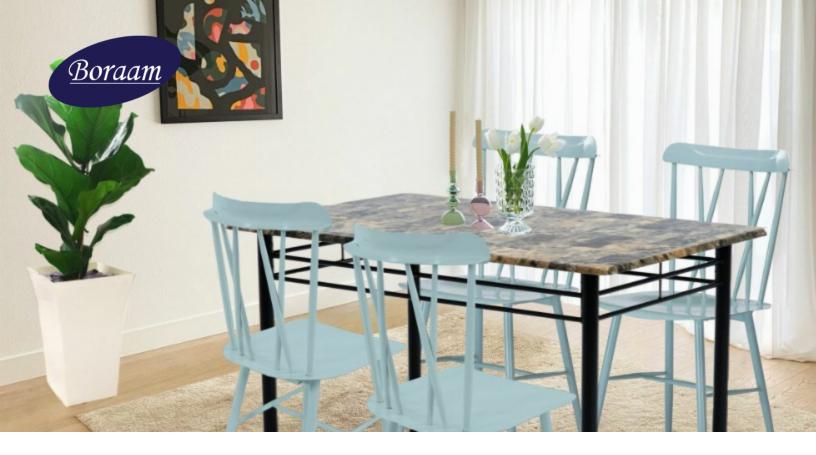

## **Gareth 5pc Dining Set**

## **BLACK/TAN/LIGHT BLUE**

## **Features**

- The Gareth Dining Set comes with 1 dining table, and 4 dining chairs
- The dining table and chair set accommodates 4 people
- The dining table set combines durable heavy-duty metal frame, and faux marble for years of use
- The design of the dining table set is modern and elegant with a simple and stylish design
- Easy to clean, just wipe it with a damp cloth
- Instructions and hardware included, for a simple and easy