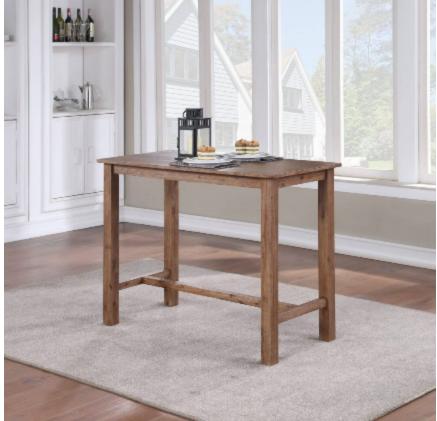

## Sonoma Pub Table

## **BARNWOOD WIRE-BRUSH**

## **Features**

- The Sonoma pub table is made with a durable acacia wood frame to ensure longevity.
- The Sonoma pub table is available in a variety of finishes. This table is sure to add a touch of warmth that compliments any décor.
- Seats up to 4 guests comfortably
- The wire-brushed wood adds a rustic warm feel to your home décor.
   For a relaxed and timeless look in any dining room, kitchen, or den
- Pair with the matching Sonoma Saddle Stool
- Simple assembly required with assembly guide and hardware pack provided.