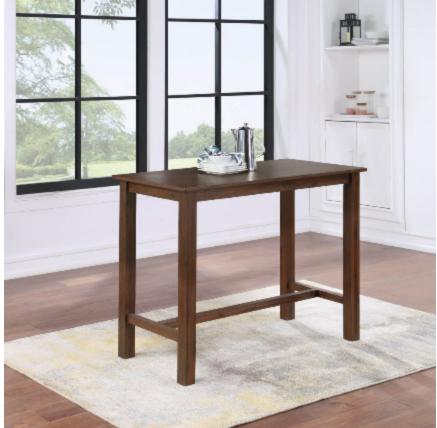

## Sonoma Pub Table

## **CHESTNUT WIRE-BRUSH**

## **Features**

- The Sonoma pub table is made with a durable acacia wood frame to ensure longevity.
- The Sonoma pub table is available in a variety of finishes. This table is sure to add a touch of warmth that compliments any décor.
- Seats up to 4 guests comfortably
- The wire-brushed wood adds a rustic warm feel to your home décor.
   For a relaxed and timeless look in any dining room, kitchen, or den
- Pair with the matching Sonoma Saddle Stool
- Simple assembly required with assembly guide and hardware pack provided.