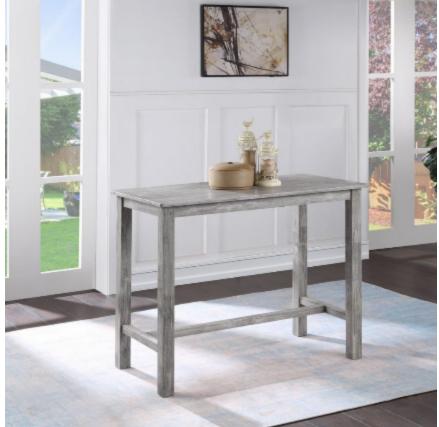

## Sonoma Pub Table

## STORM GRAY WIRE-BRUSH

## **Features**

- The Sonoma pub table is made with a durable acacia wood frame to ensure longevity.
- The Sonoma pub table is available in a variety of finishes. This table is sure to add a touch of warmth that compliments any décor.
- Seats up to 4 guests comfortably
- The wire-brushed wood adds a rustic warm feel to your home décor.
   For a relaxed and timeless look in any dining room, kitchen, or den
- Pair with the matching Sonoma Saddle Stool
- Simple assembly required with assembly guide and hardware pack provided.