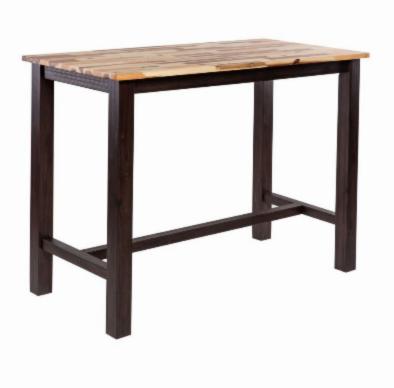

## Sonoma Pub Table

## **Features**

- The Sonoma pub table is made with a durable acacia wood frame to ensure longevity.
- The Sonoma pub table is available in a variety of finishes. This table is sure to add a touch of warmth that compliments any décor.
- Seats up to 4 guests comfortably
- The wire-brushed wood adds a rustic warm feel to your home décor.
   For a relaxed and timeless look in any dining room, kitchen, or den
- Pair with the matching Sonoma Saddle Stool
- Simple assembly required with assembly guide and hardware pack provided.

## **PRODUCT DETAILS**

**SKU:** 75326

Weight: 43lbs.

Dimensions: 47.25"w x 36"h x

23.5"d

Materials: Acacia wood
Country of Origin: Vietnam

Last Updated: 03.28.25