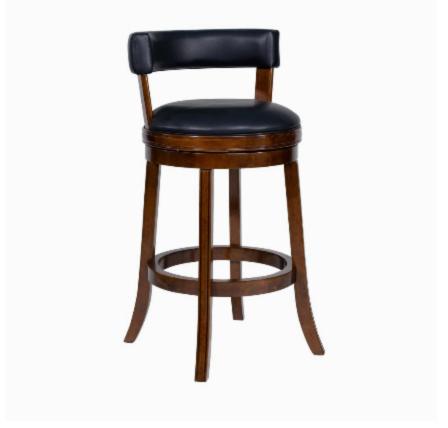

## **Swivel Bar or Counter Stool**

## **COUNTER HEIGHT**

## **Features**

- The Garet Bar Stool is made with a durable rubberwood frame to ensure longevity.
- These attractive stools are designed to bring both comfort and charm to your kitchen or bar area. They are available in both counter height and bar height options, catering to your specific needs and preferences.
- The Garet bar stool is complimented by high-quality fabrics, offering a unique and stylish seating option for your home.
- The wonderful full 360-degree swivel function allows for maximum mobility and ease of movement, enhancing your seating experience at home
- The impressive durability is built to withstand up to 300lbs
- Assembly is simple, just put the seat in place after you've assembled the base and connected it to the seat and enjoy!