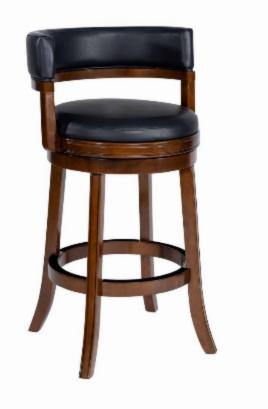

# **Balen Swivel Bar Stool**

#### **BAR HEIGHT- CAPPUCCINO**

### **Features**

- The Balen Bar Stool is made with a durable rubberwood frame to ensure longevity.
- The Balen Bar stool is complimented by high-quality fabrics, offering a unique and stylish seating option for your home.
- The wonderful full 360-degree swivel function allows for maximum mobility and ease of movement, enhancing your seating experience at home
- Bonus metal foot plates protect the stool from footwear damage
- The impressive durability is built to withstand up to 500lbs
- Assembly is simple, attach the seat to the fully assembled base and enjoy!

### PRODUCT DETAILS

SKU: 91329

Weight: 38lbs.

**Dimensions:** 25"w x 39.25"h x

25"d

Materials: Black PU, Rubberwood Country of Origin: Vietnam

Last Updated: 01.17.25