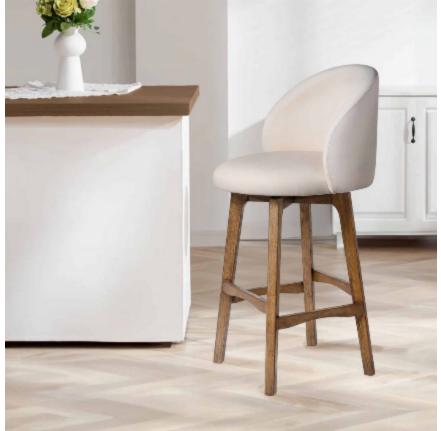

# **Garet Bar Height Swivel Stool**

## **BAR HEIGHT - RUSTIC NATURAL**

#### **Features**

- The Garet bar stool is made with a durable rubberwood frame to ensure longevity.
- The Garet bar stool is complimented by high-quality fabrics, offering a unique and stylish seating option for your home.
- The wonderful full 360-degree swivel function allows for maximum mobility and ease of movement, enhancing your seating experience at home
- The impressive durability is built to withstand up to 500lbs
- Simple assembly required with assembly guide and hardware pack provided.

#### SKU: 91429

**Weight:** 27.5lbs. **Dimensions:** 23"w x 40"h x 22"d

Materials: Linen Fabric, Rubberwood Country of Origin: Vietnam Last Updated: 01.28.25