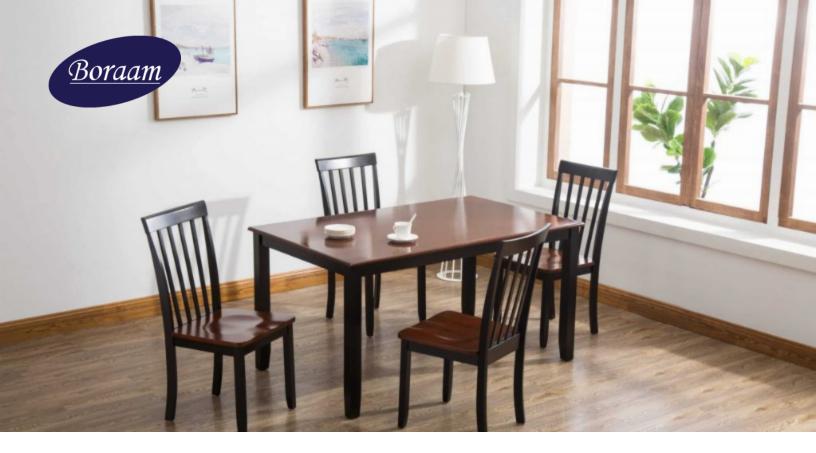

## 5-Piece Bloomington Dining Set

## **BLACK & CHERRY**

## **Features**

- Table legs and apron are constructed with solid rubberwood
- Shaker table legs provide stability and style
- Accented by wood veneer and MDF
- Available in 2 finish options
- Minimal assembly required
- All hardware and tools provided
- Table dimensions: W: 59" x H: 30" x D: 36"
- Chair dimensions: W: 18" x H: 37.75" x D: 21.5"