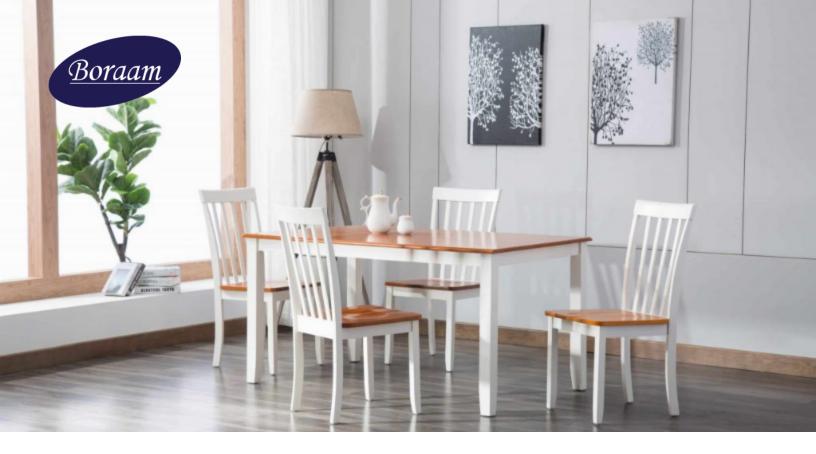

## **5-Piece Bloomington Dining Set**

## **CREAM & HONEY OAK**

## Features

- Table legs and apron are constructed with solid rubberwood
- Shaker table legs provide stability and style
- Accented by wood veneer and MDF
- Available in 2 finish options
- Minimal assembly required
- All hardware and tools provided
- Table dimensions: W: 59" x H: 30" x D: 36"
- Chair dimensions: W: 18" x H: 37.75" x D: 21.5"