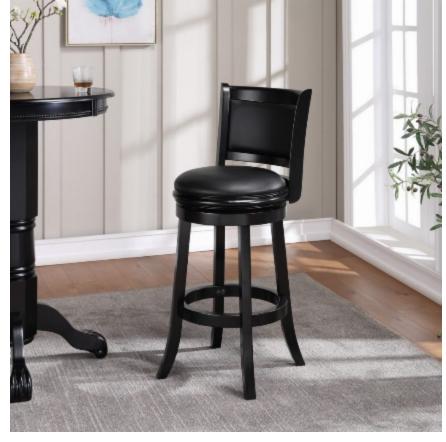

## Augusta Swivel Bar or Counter Stool

## **BAR HEIGHT - BLACK**

## Features

- The Augusta Bar Stool is made with a durable rubberwood frame to ensure longevity.
- These attractive stools will add comfort and charm to your kitchen or bar area. Available in counter, bar, or extra tall bar stool heights.
- The Augusta bar stool is complimented by the high-quality faux leather, offering a unique and stylish seating option for your home. It is available in a variety of finishes and upholstery color.
- The wonderful full 360-degree swivel function allows for maximum mobility and ease of movement, enhancing your seating experience at home
- These fashionable stools are comfortable and sturdy with solid rubberwood frame, large base that prevents any rocking or movement potentially caused by using the swivel
- Simple assembly required with assembly guide and hardware pack provided.