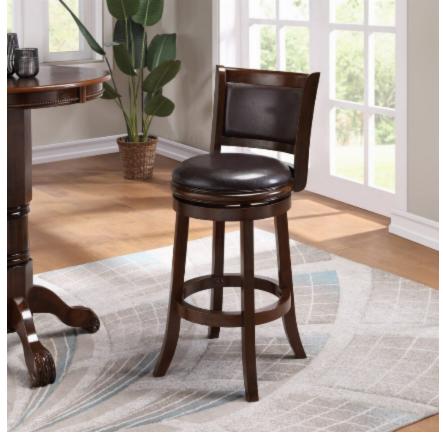

## **Augusta Swivel Bar or Counter Stool**

## **BAR HEIGHT - CAPPUCCINO/BROWN**

## **Features**

- The Augusta Bar Stool is made with a durable rubberwood frame to ensure longevity.
- These attractive stools will add comfort and charm to your kitchen or bar area. Available in counter, bar, or extra tall bar stool heights.
- The Augusta bar stool is complimented by the high-quality faux leather, offering a unique and stylish seating option for your home. It is available in a variety of finishes and upholstery color.
- The wonderful full 360-degree swivel function allows for maximum mobility and ease of movement, enhancing your seating experience at home
- These fashionable stools are comfortable and sturdy with solid rubberwood frame, large base that prevents any rocking or movement potentially caused by using the swivel
- Simple assembly required with assembly guide and hardware pack provided.