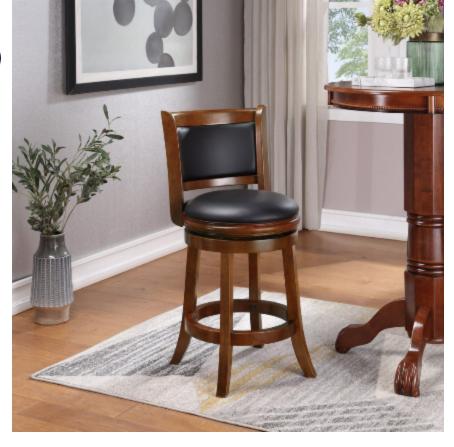

# Augusta Swivel Bar or Counter Stool

## **COUNTER HEIGHT - CHERRY**

### Features

- The Augusta Bar Stool is made with a durable rubberwood frame to ensure longevity.
- These attractive stools will add comfort and charm to your kitchen or bar area. Available in counter, bar, or extra tall bar stool heights.
- The Augusta bar stool is complimented by the high-quality faux leather, offering a unique and stylish seating option for your home. It is available in a variety of finishes and upholstery color.
- The wonderful full 360-degree swivel function allows for maximum mobility and ease of movement, enhancing your seating experience at home
- These fashionable stools are comfortable and sturdy with solid rubberwood frame, large base that prevents any rocking or movement potentially caused by using the swivel
- Simple assembly required with assembly guide and hardware pack provided.

### **SKU:** 49824

Weight: 24lbs. Dimensions: 21.5"w x 38.25"h x 21.5"d

Materials: Faux Leather, Rubberwood Country of Origin: Vietnam Last Updated: 06.05.25