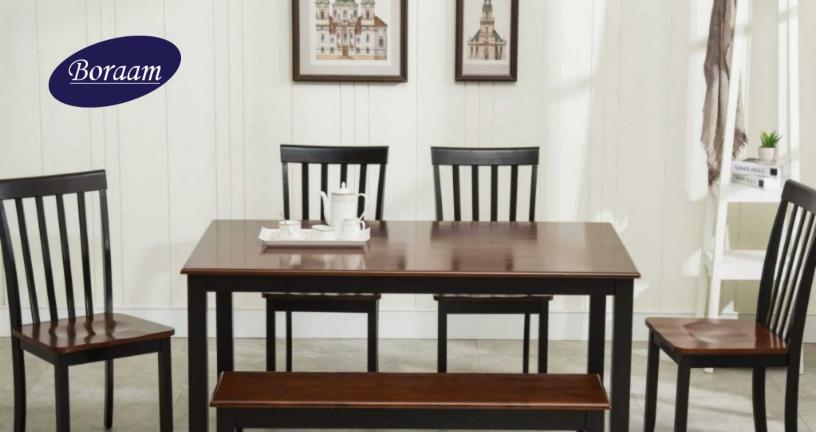

## 6-Piece Bloomington Dining Set

## **BLACK & CHERRY**

## **Features**

- Constructed from solid rubberwood, wood veneer, and MDF
- Contoured seat and backrest on chairs
- Fits up to 6 guests
- Available in 2 color options
- Minimal assembly required
- All hardware and tools provided
- Bench dimensions: W: 48" x H: 18" x D: 14"
- Table dimensions: W: 59" x H: 30" x D: 36"
- Chair dimensions: W: 18" x H: 37.75" x D: 21.5"