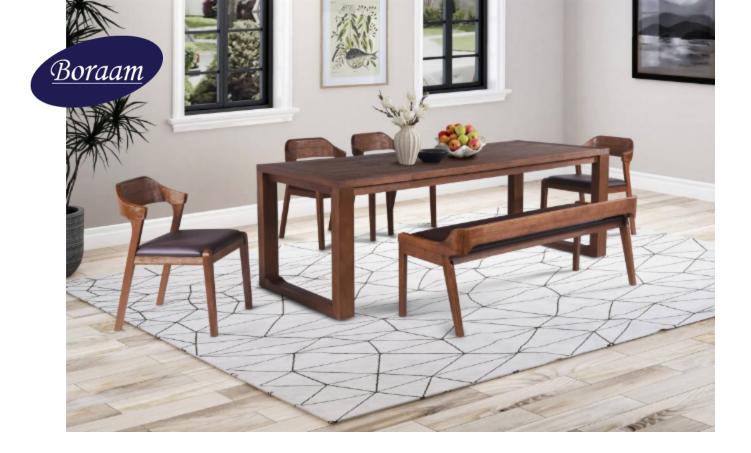

## Rasmus 6-Piece Dining Set

## **BENCH & 4 SIDE CHAIRS**

## **Features**

- Constructed of rubberwood
- The dining set includes 1 extension dining table, 1 dining bench, and 4 dining chairs
- The rustic dining set features a warm Chestnut wire-brush finish
- Our dining chairs have a comfortable curved open back design, and faux leather upholstered foam padded seat that is ideal for any decor style
- Whether you are preparing a casual gathering or a formal dinner, this dining set is sure to meet your requests for a large family.