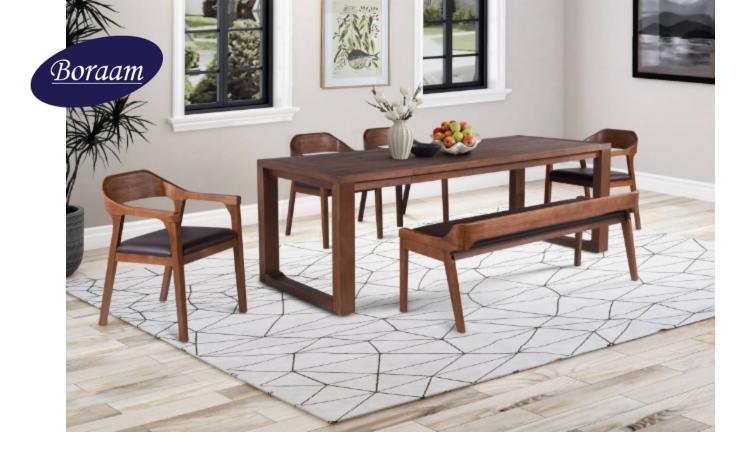

## Rasmus 6-Piece Dining Set

## **BENCH & 4 ARM CHAIRS**

## **Features**

- Constructed of rubberwood
- The dining set includes 1 extension dining table, 1 dining bench, and 4 dining chairs
- The rustic dining set features a warm Chestnut wire-brush finish
- Our dining chairs have a comfortable curved open back design, and faux leather upholstered foam padded seat that is ideal for any decor style
- Whether you are preparing a casual gathering or a formal dinner, this dining set is sure to meet your requests for a large family.