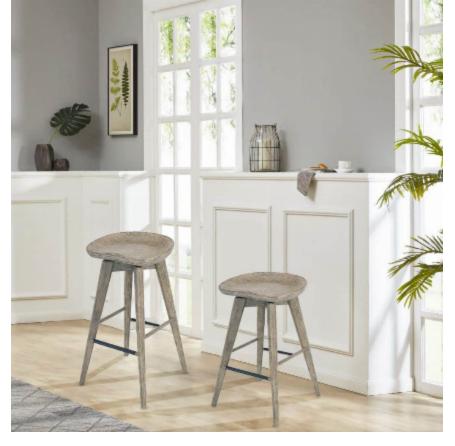

## **Bali Backless Swivel Stool**

## COUNTER HEIGHT - BARNWOOD WIRE-BRUSH

## Features

- Features solid rubberwood construction for years of use
- Casual backless design and contoured seat offer extra comfort
- The wonderful full 360-degree swivel function allows for maximum mobility
- Tapered legs and stretchers on each side for added strength and stability
- Multiple finish and height options available
- Simple assembly required with assembly guide and hardware pack provided.