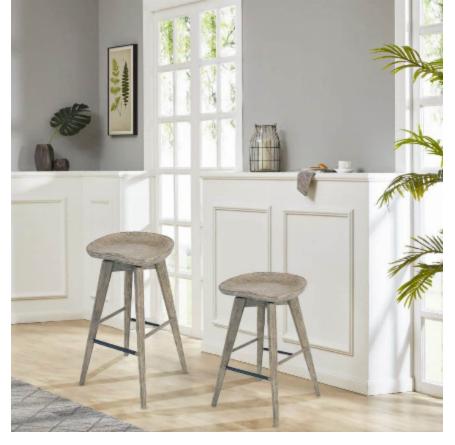

## **Bali Backless Swivel Stool**

## **BAR HEIGHT - BARNWOOD WIRE-BRUSH**

## Features

- Features solid rubberwood construction for years of use
- Casual backless design and contoured seat offer extra comfort
- The wonderful full 360-degree swivel function allows for maximum mobility
- Tapered legs and stretchers on each side for added strength and stability
- Multiple finish and height options available
- Simple assembly required with assembly guide and hardware pack provided.