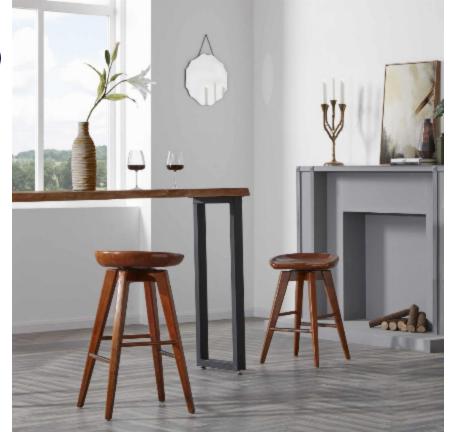

## **Bali Backless Swivel Stool**

## **COUNTER HEIGHT - WALNUT**

## Features

- Features solid rubberwood construction for years of use
- Casual backless design and contoured seat offer extra comfort
- The wonderful full 360-degree swivel function allows for maximum mobility
- Tapered legs and stretchers on each side for added strength and stability
- Multiple finish and height options available
- Simple assembly required with assembly guide and hardware pack provided.