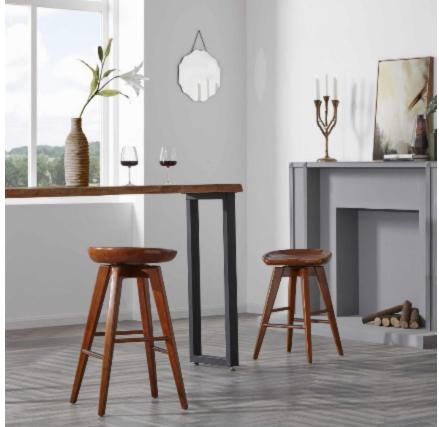

## **Bali Backless Swivel Stool**

## **BAR HEIGHT - WALNUT**

## **Features**

- Features solid rubberwood construction for years of use
- Casual backless design and contoured seat offer extra comfort
- The wonderful full 360-degree swivel function allows for maximum mobility
- Tapered legs and stretchers on each side for added strength and stability
- Multiple finish and height options available
- Simple assembly required with assembly guide and hardware pack provided.