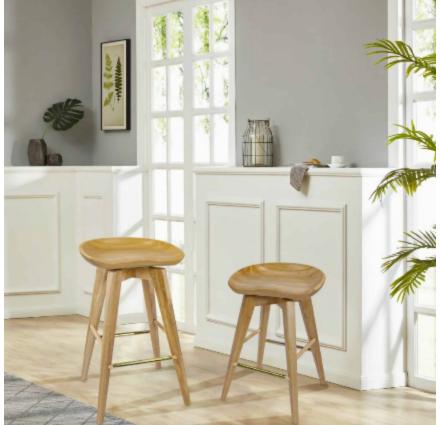

## **Bali Backless Swivel Stool**

## **COUNTER HEIGHT - NATURAL**

## **Features**

- Features solid rubberwood construction for years of use
- Casual backless design and contoured seat offer extra comfort
- The wonderful full 360-degree swivel function allows for maximum mobility
- Tapered legs and stretchers on each side for added strength and stability
- Multiple finish and height options available
- Simple assembly required with assembly guide and hardware pack provided.