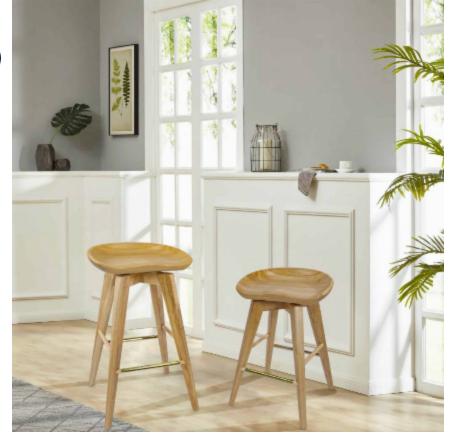

# **Bali Backless Swivel Stool**

### **BAR HEIGHT - NATURAL**

#### Features

- Features solid rubberwood construction for years of use
- Casual backless design and contoured seat offer extra comfort
- The wonderful full 360-degree swivel function allows for maximum mobility
- Tapered legs and stretchers on each side for added strength and stability
- Multiple finish and height options available
- Simple assembly required with assembly guide and hardware pack provided.