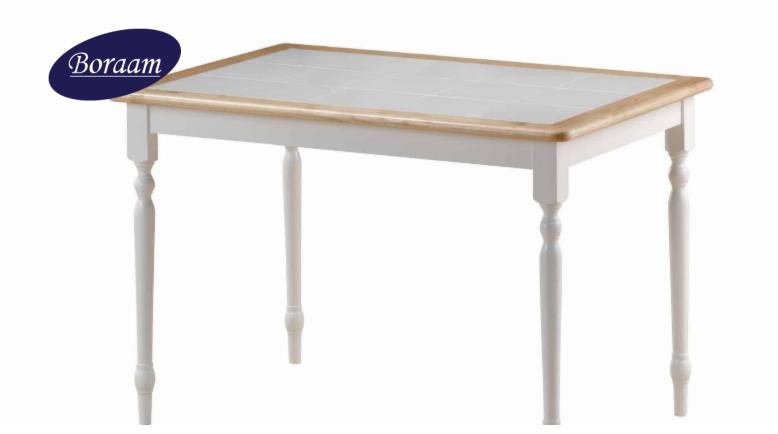

# **Rectangle Tile Top Table**

### WHITE & NATURAL

#### Features

- Constructed with hardwood base
- Two finishes available: white tiles and natural/white two tone wood finish or black tiles and black/cherry two tone wood finish
- Turned table legs gies a classic look and adds stability