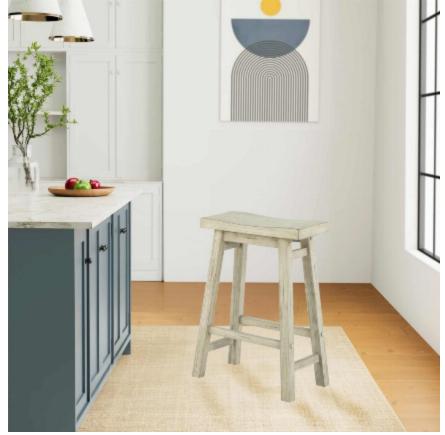

## Sonoma Backless Saddle Stool

## **Features**

- The Sonoma Backless Bar Stool is made with a durable acacia wood frame to ensure longevity.
- The Sonoma backless stool is available in a variety of finishes. This backless bar stool is sure to add a touch of warmth that compliments any décor.
- The Sonoma stools boast an ergonomic saddle seat for ultimate comfort and stability stretchers on the base that double as footrests, ensuring long-lasting and luxurious seating.
- Simple assembly required with assembly guide and hardware pack provided.
- Our customers' satisfaction means everything to us. Here at Boraam Industries, we take pride in our product's superior quality and craftsmanship. With confidents in our product offering a 90-day limited warranty.
- Rated Best Budget Barstool two years in a row by BHG

## **PRODUCT DETAILS**

SKU: 72024

Weight: 11lbs.

**Dimensions:** 17.75"w x 24.50"h x

11.75"d

Materials: Acacia wood
Country of Origin: Vietnam

Last Updated: 04.08.25