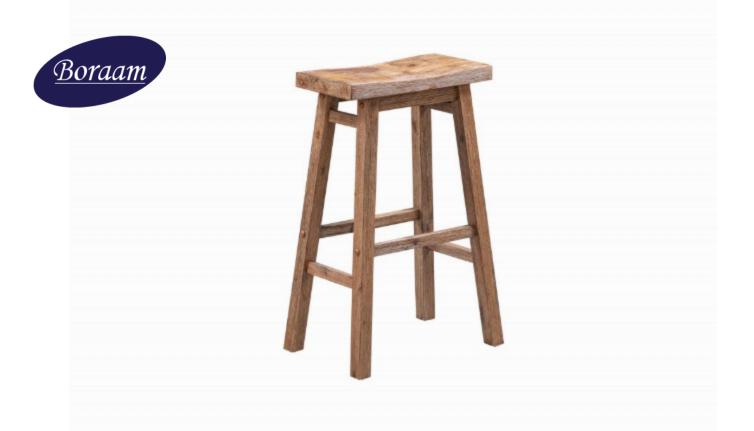

## Sonoma Backless Saddle Stool

#### **BAR HEIGHT - BARNWOOD WIRE-BRUSH**

#### **Features**

- The Sonoma Backless Bar Stool is made with a durable acacia wood frame to ensure longevity.
- The Sonoma backless stool is available in a variety of finishes. This backless bar stool is sure to add a touch of warmth that compliments any décor.
- The Sonoma stools boast an ergonomic saddle seat for ultimate comfort and stability stretchers on the base that double as footrests, ensuring long-lasting and luxurious seating.
- Simple assembly required with assembly guide and hardware pack provided.
- Our customers' satisfaction means everything to us. Here at Boraam Industries, we take pride in our product's superior quality and craftsmanship. With confidents in our product offering a 90-day limited warranty.
- Rated Best Budget Barstool two years in a row by BHG