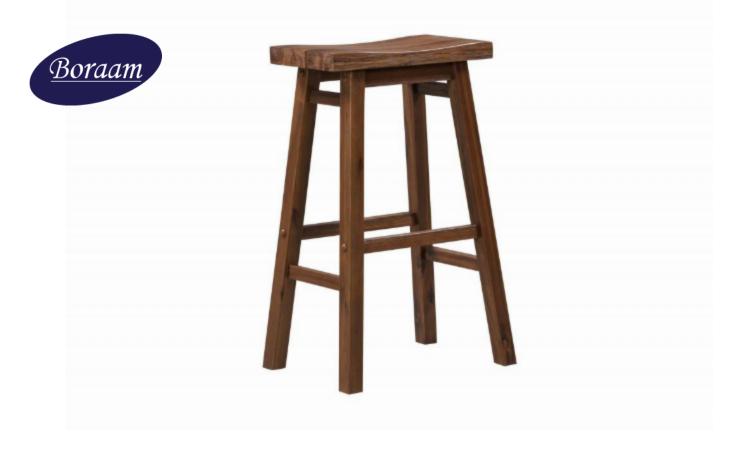

## Sonoma Backless Saddle Stool

## **BAR HEIGHT - CHESTNUT WIRE-BRUSH**

## Features

- The Sonoma Backless Bar Stool is made with a durable acacia wood frame to ensure longevity.
- The Sonoma backless stool is available in a variety of finishes. This backless bar stool is sure to add a touch of warmth that compliments any décor.
- The Sonoma stools boast an ergonomic saddle seat for ultimate comfort and stability stretchers on the base that double as footrests, ensuring long-lasting and luxurious seating.
- Simple assembly required with assembly guide and hardware pack provided.
- Our customers' satisfaction means everything to us. Here at Boraam Industries, we take pride in our product's superior quality and craftsmanship. With confidents in our product offering a 90-day limited warranty.
- Rated Best Budget Barstool two years in a row by BHG