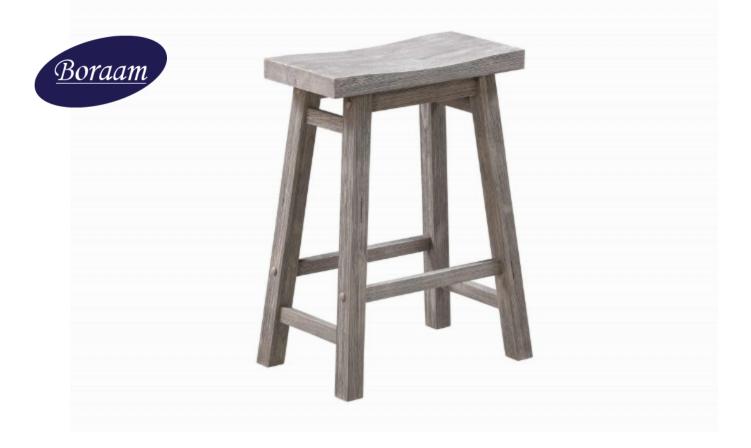

## Sonoma Backless Saddle Stool

## COUNTER HEIGHT - STORM GRAY WIRE-BRUSH

## Features

- The Sonoma Backless Bar Stool is made with a durable acacia wood frame to ensure longevity.
- The Sonoma backless stool is available in a variety of finishes. This backless bar stool is sure to add a touch of warmth that compliments any décor.
- The Sonoma stools boast an ergonomic saddle seat for ultimate comfort and stability stretchers on the base that double as footrests, ensuring long-lasting and luxurious seating.
- Simple assembly required with assembly guide and hardware pack provided.
- Our customers' satisfaction means everything to us. Here at Boraam Industries, we take pride in our product's superior quality and craftsmanship. With confidents in our product offering a 90-day limited warranty.
- Rated Best Budget Barstool two years in a row by BHG