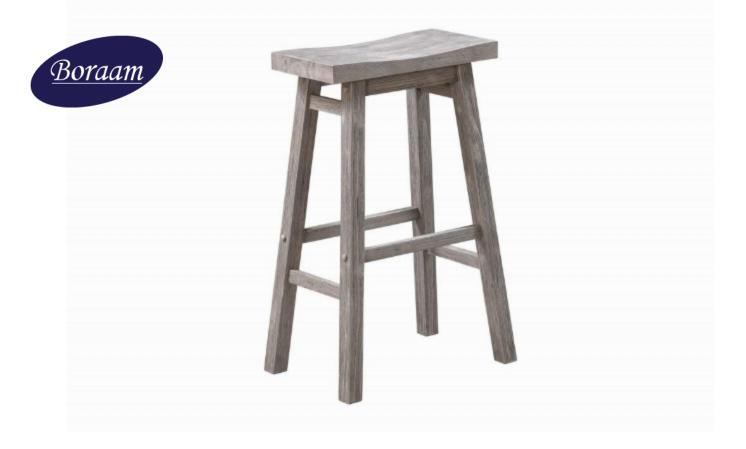

# Sonoma Backless Saddle Stool

## **BAR HEIGHT - STORM GRAY WIRE-BRUSH**

### Features

- The Sonoma Backless Bar Stool is made with a durable acacia wood frame to ensure longevity.
- The Sonoma backless stool is available in a variety of finishes. This backless bar stool is sure to add a touch of warmth that compliments any décor.
- The Sonoma stools boast an ergonomic saddle seat for ultimate comfort and stability stretchers on the base that double as footrests, ensuring long-lasting and luxurious seating.
- Simple assembly required with assembly guide and hardware pack provided.
- Our customers' satisfaction means everything to us. Here at Boraam Industries, we take pride in our product's superior quality and craftsmanship. With confidents in our product offering a 90-day limited warranty.
- Rated Best Budget Barstool two years in a row by BHG

#### SKU: 75229

Weight: 11lbs. Dimensions: 18.75"w x 29.25"h x 12.75"d

Materials: Acacia wood Country of Origin: Vietnam Last Updated: 04.08.25