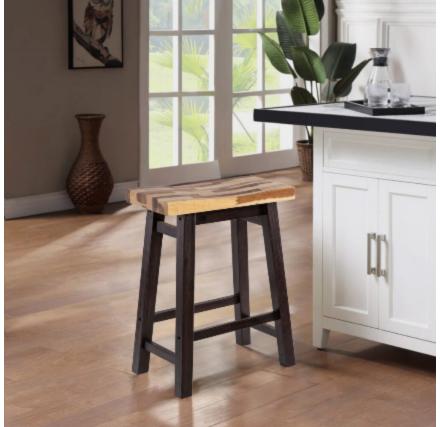

## Sonoma Backless Saddle Stool

## **COUNTER HEIGHT - BLENDED ESPRESSO**

## **Features**

- The Sonoma Backless Bar Stool is made with a durable acacia wood frame to ensure longevity.
- The Sonoma backless stool is available in a variety of finishes. This backless bar stool is sure to add a touch of warmth that compliments any décor.
- The Sonoma stools boast an ergonomic saddle seat for ultimate comfort and stability stretchers on the base that double as footrests, ensuring long-lasting and luxurious seating.
- Simple assembly required with assembly guide and hardware pack provided.
- Our customers' satisfaction means everything to us. Here at Boraam Industries, we take pride in our product's superior quality and craftsmanship. With confidents in our product offering a 90-day limited warranty.
- Rated Best Budget Barstool two years in a row by BHG