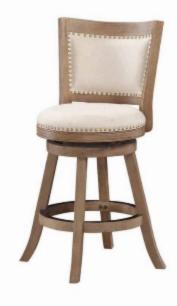

## **Melrose Swivel Stool**

## COUNTER HEIGHT - DRIFTWOOD WIRE-BRUSH & IVORY

## **Features**

- The Melrose backless bar stool is made with a durable rubberwood frame to ensure longevity.
- These attractive stools will add comfort and charm to your kitchen or bar area. Available in counter or bar heights.
- The wonderful full 360-degree swivel function allows for maximum mobility and ease of movement, enhancing your seating experience at home
- This bar stool provides more stability with a large base that prevents any rocking or movement potentially caused by using the swivel
- The soft high-density foam-padded cushioned seat offers extreme comfort for long lasting seating
- Simple assembly required with assembly guide and hardware pack provided.

## **PRODUCT DETAILS**

MSRP: \$187.02

**SKU:** 76524

Weight: 26lbs.

**Dimensions:** 24"w x 38.5"h x 24"d

Materials: Linen, Metal Kickplate,

Nailheads, Rubberwood

Country of Origin: Vietnam