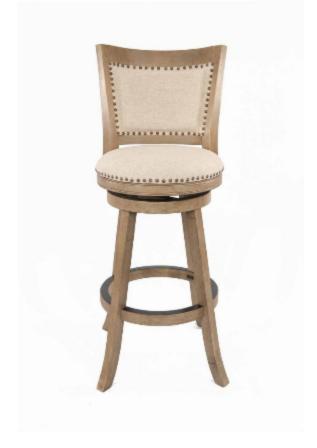

## **Melrose Swivel Stool**

## **BAR HEIGHT - DRIFTWOOD WIRE-BRUSH & IVORY**

## **Features**

- The Melrose backless bar stool is made with a durable rubberwood frame to ensure longevity.
- These attractive stools will add comfort and charm to your kitchen or bar area. Available in counter or bar heights.
- The wonderful full 360-degree swivel function allows for maximum mobility and ease of movement, enhancing your seating experience at home
- This bar stool provides more stability with a large base that prevents any rocking or movement potentially caused by using the swivel
- The soft high-density foam-padded cushioned seat offers extreme comfort for long lasting seating
- Simple assembly required with assembly guide and hardware pack provided.

## **PRODUCT DETAILS**

MSRP: \$256 SKU: 76529

Weight: 27lbs.

**Dimensions:** 24"w x 43.5"h x 24"d

Materials: Linen, Metal Kickplate,

Nailheads, Rubberwood **Country of Origin:** Vietnam

Last Updated: 02.10.25