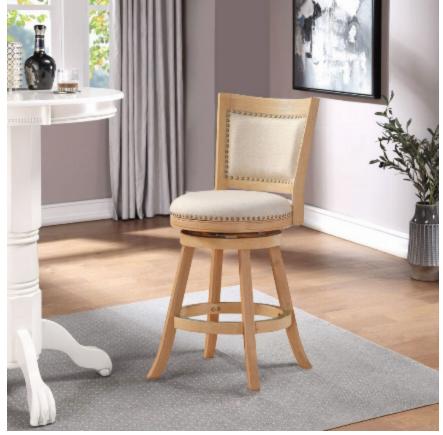

## Melrose Swivel Stool

## **COUNTER HEIGHT - CREAM WIRE-BRUSH & IVORY**

## **Features**

- The Melrose backless bar stool is made with a durable rubberwood frame to ensure longevity.
- These attractive stools will add comfort and charm to your kitchen or bar area. Available in counter or bar heights.
- The wonderful full 360-degree swivel function allows for maximum mobility and ease of movement, enhancing your seating experience at home
- This bar stool provides more stability with a large base that prevents any rocking or movement potentially caused by using the swivel
- The soft high-density foam-padded cushioned seat offers extreme comfort for long lasting seating
- Simple assembly required with assembly guide and hardware pack provided.

## **PRODUCT DETAILS**

MSRP: \$251 SKU: 76624

Weight: 26lbs.

**Dimensions:** 24"w x 38.5"h x 24"d

Materials: Linen, Metal Kickplate,

Nailheads, Rubberwood **Country of Origin:** Vietnam

Last Updated: 02.10.25