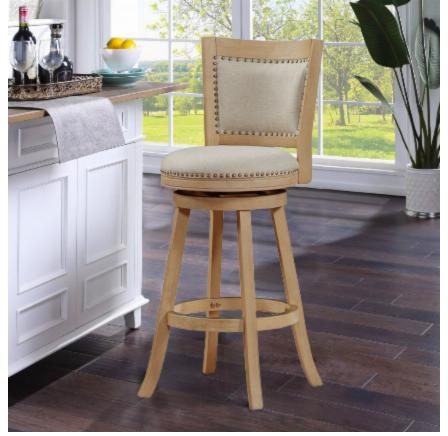

## **Melrose Swivel Stool**

## **BAR HEIGHT - CREAM WIRE-BRUSH & IVORY**

## **Features**

- The Melrose backless bar stool is made with a durable rubberwood frame to ensure longevity.
- These attractive stools will add comfort and charm to your kitchen or bar area. Available in counter or bar heights.
- The wonderful full 360-degree swivel function allows for maximum mobility and ease of movement, enhancing your seating experience at home
- This bar stool provides more stability with a large base that prevents any rocking or movement potentially caused by using the swivel
- The soft high-density foam-padded cushioned seat offers extreme comfort for long lasting seating
- Simple assembly required with assembly guide and hardware pack provided.

## **PRODUCT DETAILS**

MSRP: \$256 SKU: 76629

Weight: 27lbs.

**Dimensions:** 24"w x 43.5"h x 24"d

Materials: Linen, Metal Kickplate,

Nailheads, Rubberwood **Country of Origin:** Vietnam

Last Updated: 02.10.25