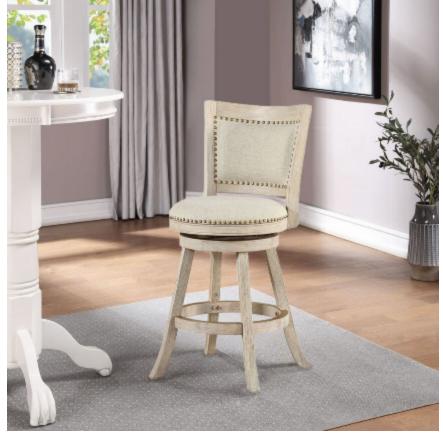

## Melrose Swivel Stool

## **COUNTER HEIGHT - IVORY WIRE-BRUSH**

## **Features**

- The Melrose backless bar stool is made with a durable rubberwood frame to ensure longevity.
- These attractive stools will add comfort and charm to your kitchen or bar area. Available in counter or bar heights.
- The wonderful full 360-degree swivel function allows for maximum mobility and ease of movement, enhancing your seating experience at home
- This bar stool provides more stability with a large base that prevents any rocking or movement potentially caused by using the swivel
- The soft high-density foam-padded cushioned seat offers extreme comfort for long lasting seating
- Simple assembly required with assembly guide and hardware pack provided.

## **PRODUCT DETAILS**

MSRP: \$256 SKU: 76224

Weight: 26lbs.

**Dimensions:** 24"w x 38.5"h x 24"d

Materials: Linen, Metal Kickplate,

Nailheads, Rubberwood **Country of Origin:** Vietnam

Last Updated: 02.10.25