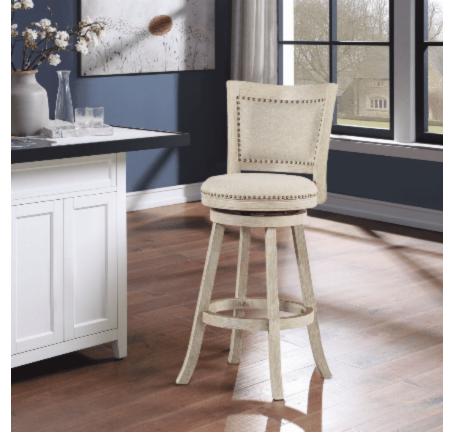

# Melrose Swivel Stool

## BAR HEIGHT - IVORY WIRE-BRUSH

#### Features

- The Melrose backless bar stool is made with a durable rubberwood frame to ensure longevity.
- These attractive stools will add comfort and charm to your kitchen or bar area. Available in counter or bar heights.
- The wonderful full 360-degree swivel function allows for maximum mobility and ease of movement, enhancing your seating experience at home
- This bar stool provides more stability with a large base that prevents any rocking or movement potentially caused by using the swivel
- The soft high-density foam-padded cushioned seat offers extreme comfort for long lasting seating
- Simple assembly required with assembly guide and hardware pack provided.

### SKU: 76229

Weight: 27lbs. Dimensions: 24"w x 43.5"h x 24"d

Materials: Linen, Metal Kickplate, Nailheads, Rubberwood Country of Origin: Vietnam Last Updated: 02.10.25