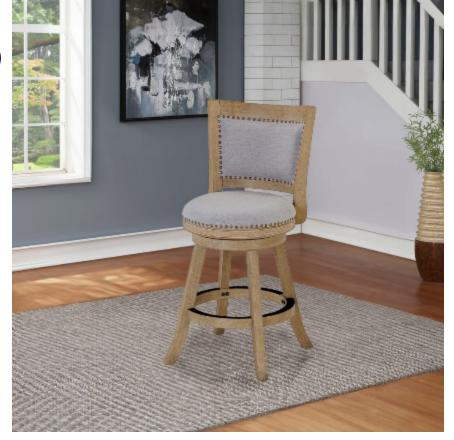

## **Melrose Swivel Stool**

## COUNTER HEIGHT - GREY/DRIFTWOOD WIRE-BRUSH

## Features

- The Melrose backless bar stool is made with a durable rubberwood frame to ensure longevity.
- These attractive stools will add comfort and charm to your kitchen or bar area. Available in counter or bar heights.
- The wonderful full 360-degree swivel function allows for maximum mobility and ease of movement, enhancing your seating experience at home
- This bar stool provides more stability with a large base that prevents any rocking or movement potentially caused by using the swivel
- The soft high-density foam-padded cushioned seat offers extreme comfort for long lasting seating
- Simple assembly required with assembly guide and hardware pack provided.

## PRODUCT DETAILS

**SKU:** 70524

Weight: 26lbs. Dimensions: 24"w x 38.5"h x 24"d

Materials: Linen, Metal Kickplate, Nailheads, Rubberwood Country of Origin: Vietnam Last Updated: 02.10.25

Boraam Industries, Inc. • Email: sales@boraamindustries.com • Phone: 847-949-6300