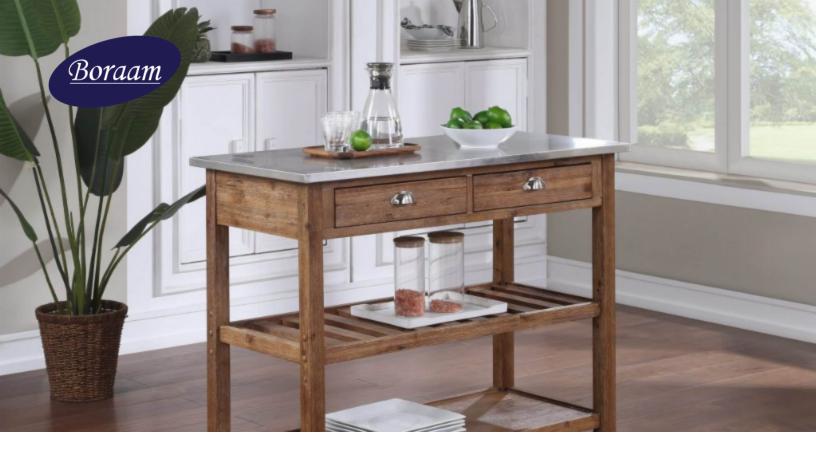

## Sonoma Wire-Brush Kitchen Cart

## Features

- Kitchen cart can hold up to 200 pounds
- Shelves can hold up to 50 pounds
- Overall width is 45" which includes the towel bar
- Constructed from solid acacia wood for years of use
- Stainless steel counter top
- Locking caster wheels for easy portability
- Open adjustable shelf
- Multi-step wire-brush finish

## PRODUCT DETAILS

MSRP: \$450.38

**SKU:** 98520

Weight: 64lbs. Dimensions: 44"w x 35.5"h x 20.5"d

Materials: Acacia wood, Stainless steel

Country of Origin: Vietnam

Certifications: IST3A Certified Last Updated: 08.07.24